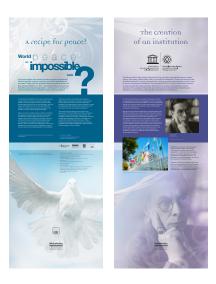

© Presented by vertigo

Example of quote applied to the wall in vinyl

(UNESCO CONSTITUTION)

Example of quote applied to the wall in vinyl

for visitors now it offers 'the bliss of solitude' expressed by wordsworth, in the hills and mountains ...