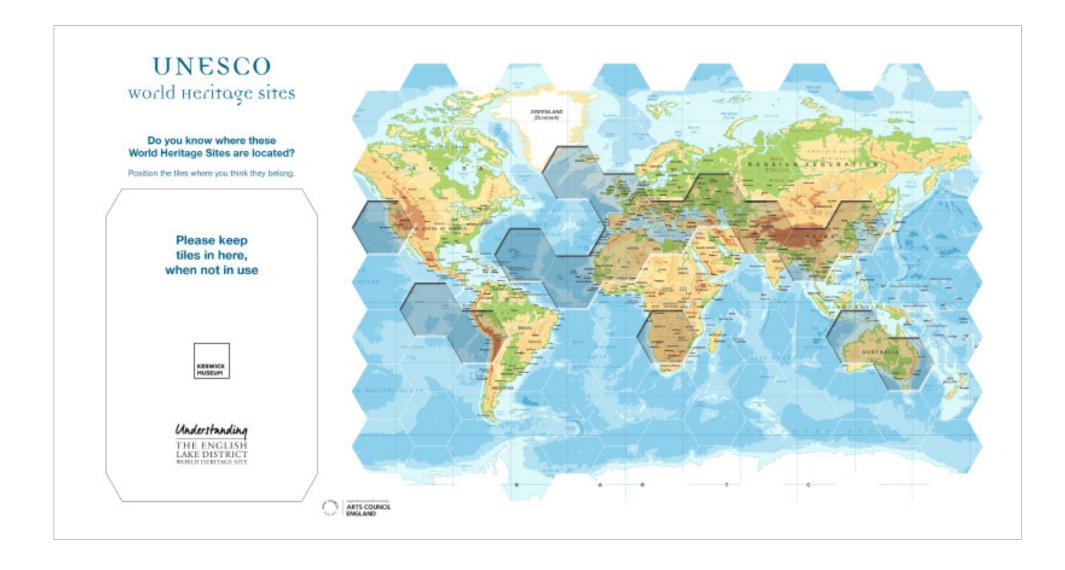

r temporary exhibitions, easily built and broke down. Being modular it can be built in several configerations.

This example shows the display standing in front of the radiator on the wall.



© Presented by vertigo































Example of quote applied to the wall in vinyl







(UNESCO CONSTITUTION)



Example of quote applied to the wall in vinyl



for visitors now it offers 'the bliss of solitude' expressed by wordsworth, in the hills and mountains ...

They feel free, refreshed by the clear air and reinvigorated, but this peace is fragile. It can be disturbed by noise and crowds

(Local resident)





Example of quote applied to the window in vinyl



"If World Heritage status brings more

better paid jobs

to the area that will be a good thing"

(Local resident)





Presentation | 20 November 2019 Vertigo Creative Studio Limited









## CONTACT DETAILS



## **Vertigo Creative Studio Limited**

3 Oswin Road | Brailsford Industrial Park | Braunstone | Leicester | LE3 1HR

- e jmoseley@vertigo-creative.com
- w www.vertigo-creative.com

T: 0116 2795052