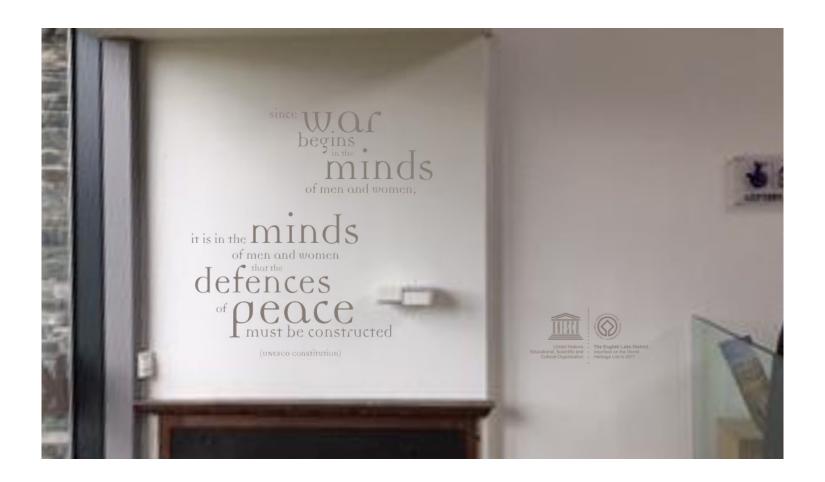

© Presented by vertigo

Example of quote applied to the wall in vinyl

(UNESCO CONSTITUTION)

Example of quote applied to the wall in vinyl

for visitors now it offers 'the bliss of solitude' expressed by wordsworth, in the hills and mountains ...