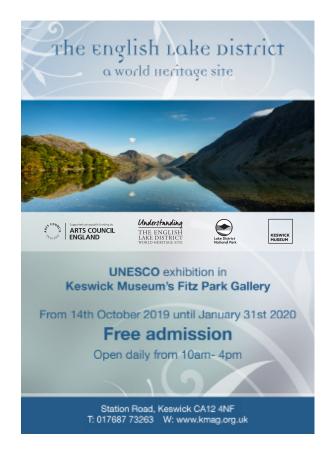

t can be built in several configerations.

This example shows the display standing in front of the radiator on the wall.



© Presented by vertigo































Example of quote applied to the wall in vinyl







(UNESCO CONSTITUTION)



Example of quote applied to the wall in vinyl



for visitors now it offers 'the bliss of solitude' expressed by wordsworth, in the hills and mountains ...

They feel free, refreshed by the clear air and reinvigorated, but this peace is fragile. It can be disturbed by noise and crowds

(Local resident)





Example of quote applied to the window in vinyl



"If World Heritage status brings more

better paid jobs

to the area that will be a good thing"

(Local resident)





Presentation | 20 November 2019 Vertigo Creative Studio Limited









## CONTACT DETAILS



## **Vertigo Creative Studio Limited**

3 Oswin Road | Brailsford Industrial Park | Braunstone | Leicester | LE3 1HR

- e jmoseley@vertigo-creative.com
- w www.vertigo-creative.com

T: 0116 2795052