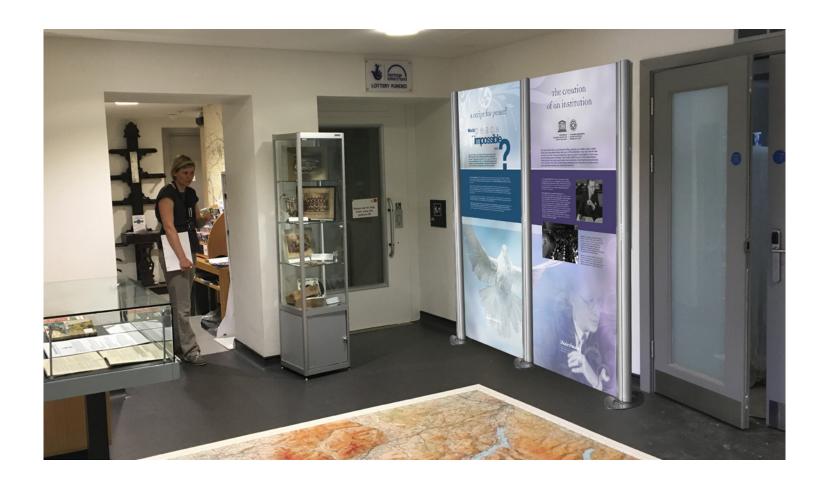

## Door

Corner of room

Example of aluminium furniture - Designed for temporary exhibitions, easily built and broke down. Being modular it can be built in several configerations.

This example shows the display standing in front of the radiator on the wall.