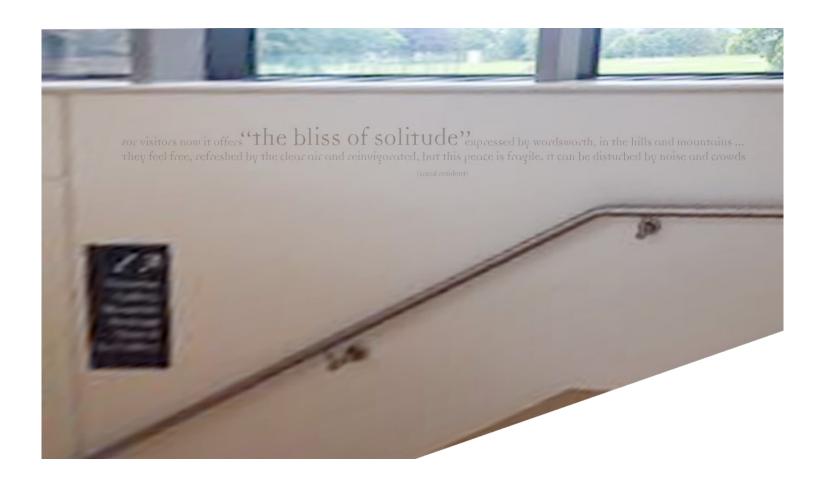

© Presented by vertigo

Example of quote applied to the wall in vinyl

(UNESCO CONSTITUTION)

Example of quote applied to the wall in vinyl

for visitors now it offers 'the bliss of solitude' expressed by wordsworth, in the hills and mountains ...

They feel free, refreshed by the clear air and reinvigorated, but this peace is fragile. It can be disturbed by noise and crowds

(Local resident)

Example of quote applied to the window in vinyl

"If World Heritage status brings more