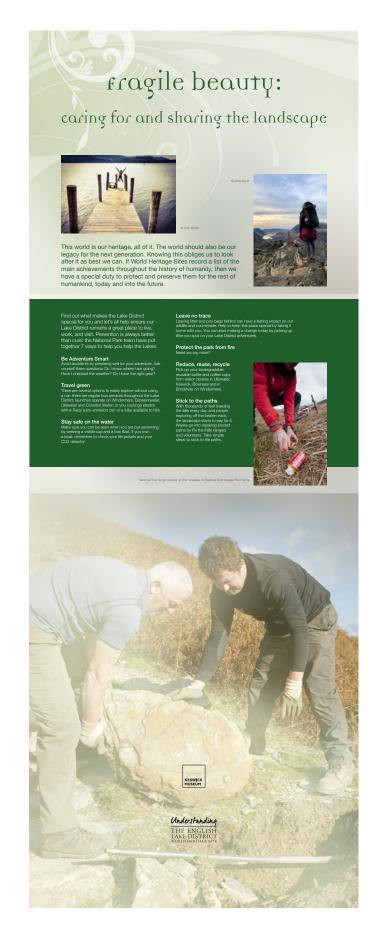

Keswick Museum - UNESCO exhibition

## **GRAPHIC** CONCEPTS

Presentation

20 November 2019



Vertigo Creative Studio Limited 3 Oswin Road | Brailsford Industrial Park | Braunstone | Leicester | LE3 1HR

T: 0116 2795052

## Door













Corner of room





Example of aluminium furniture - Designed for temporary exhibitions, easily built and broke down. Being modular it can be built in several configerations.

This example shows the display standing in front of the radiator on the wall.



© Presented by vertigo































Example of quote applied to the wall in vinyl







(UNESCO CONSTITUTION)



Example of quote applied to the wall in vinyl



for visitors now it offers 'the bliss of solitude' expressed by wordsworth, in the hills and mountains ...

They feel free, refreshed by the clear air and reinvigorated, but this peace is fragile. It can be disturbed by noise and crowds

(Local resident)





Example of quote applied to the window in vinyl



"If World Heritage status brings more

better paid jobs

to the area that will be a good thing"

(Local resident)





Presentation | 20 November 2019 Vertigo Creative Studio Limited









## CONTACT DETAILS



## **Vertigo Creative Studio Limited**

3 Oswin Road | Brailsford Industrial Park | Braunstone | Leicester | LE3 1HR

- e jmoseley@vertigo-cre