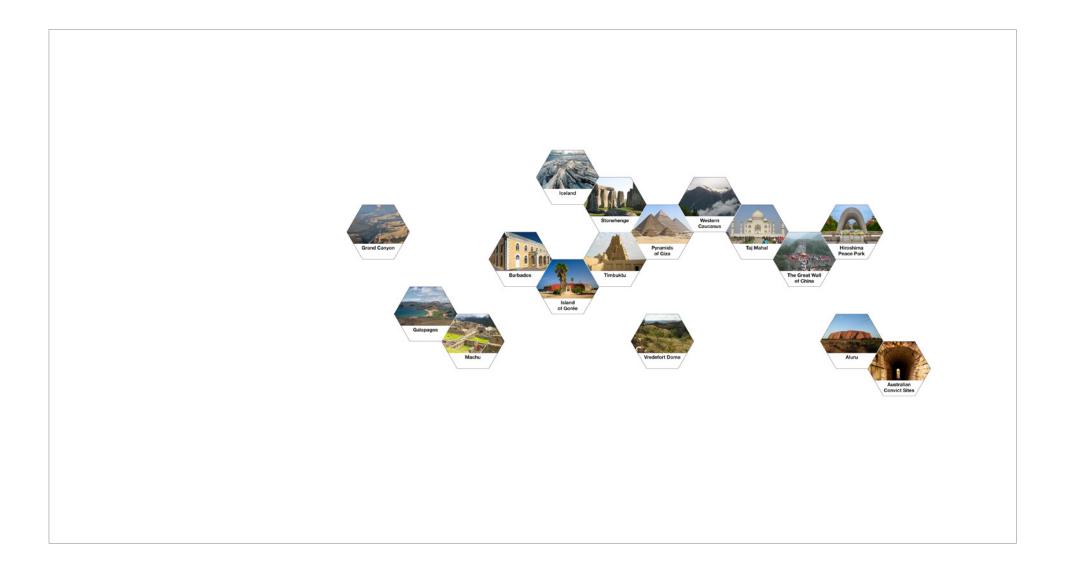

temporary exhibitions, easily built and broke down. Being modular it can be built in several configerations.

This example shows the display standing in front of the radiator on the wall.



© Presented by vertigo































Example of quote applied to the wall in vinyl







(UNESCO CONSTITUTION)



Example of quote applied to the wall in vinyl



for visitors now it offers 'the bliss of solitude' expressed by wordsworth, in the hills and mountains ...

They feel free, refreshed by the clear air and reinvigorated, but this peace is fragile. It can be disturbed by noise and crowds

(Local resident)





Example of quote applied to the window in vinyl



"If World Heritage status brings more

better paid jobs

to the area that will be a good thing"

(Local resident)





Presentation | 20 November 2019 Vertigo Creative Studio Limited









## CONTACT DETAILS



## **Vertigo Creative Studio Limited**

3 Oswin Road | Brailsford Industrial Park | Braunstone | Leicester | LE3 1HR

- e jmoseley@vertigo-creative.com
- w www.vertigo-creative.com

T: 0116 2795052