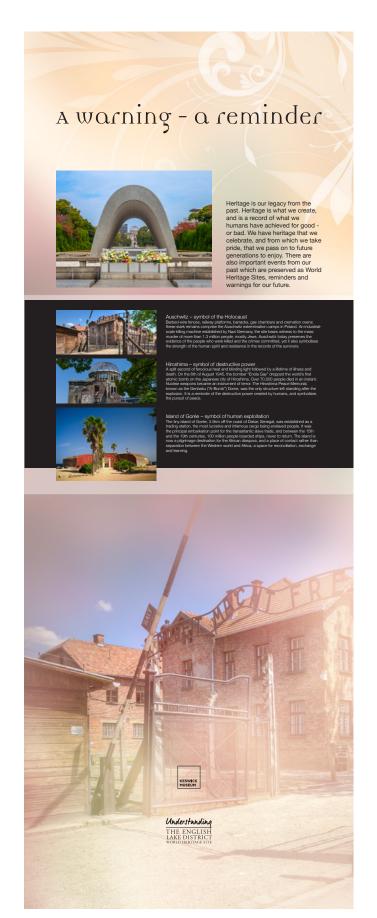

Keswick Museum - UNESCO exhibition

## **GRAPHIC** CONCEPTS

Presentation

20 November 2019



Vertigo Creative Studio Limited 3 Oswin Road | Brailsford Industrial Park | Braunstone | Leicester | LE3 1HR

T: 0116 2795052

## Door













Corner of room





Example of aluminium furniture - Designed for temporary exhibitions, easily built and broke down. Being modular it can be built in several configerations.

This example shows the display standing in front of the radiator on the wall.



© Presented by vertigo































Example of quote applied to the wall in vinyl







(UNESCO CONSTITUTION)



Example of quote applied to the wall in vinyl



for visitors now it offers 'the bliss of solitude' expressed by wordsworth, in the hills and mountains ...

They feel free, refreshed by the clear air and reinvigorated, but this peace is fragile. It can be disturbed by noise and crowds

(Local resident)





Example of quote applied to the window in vinyl



"If World Heritage status brings more

better paid jobs

to the area that will be a good thing"

(Local resident)





Presentation | 20 November 2019 Vertigo Creative Studio Limited









## CONTACT DETAILS



## **Vertigo Creative Studio Limited**

3 Oswin Road | Brailsford Industrial Park | Braunstone | Leicester | LE3 1HR

- e jmoseley