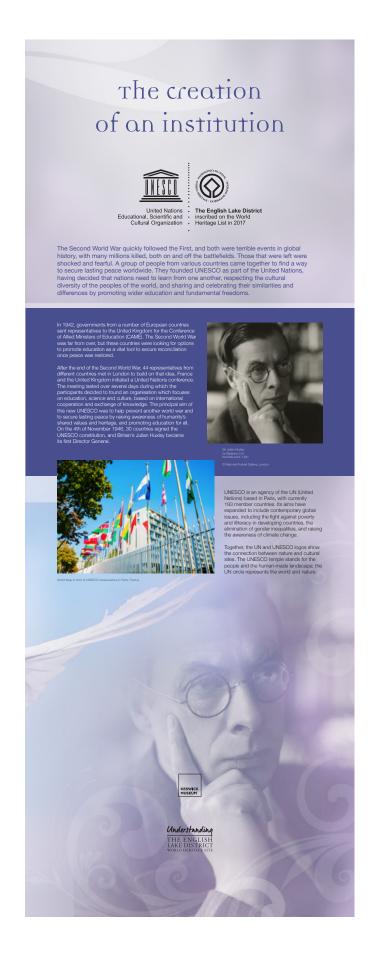

Keswick Museum - UNESCO exhibition

## **GRAPHIC** CONCEPTS

Presentation

20 November 2019



Vertigo Creative Studio Limited 3 Oswin Road | Brailsford Industrial Park | Braunstone | Leicester | LE3 1HR

T: 0116 2795052

## Door













Corner of room





Example of aluminium furniture - Designed for temporary exhibitions, easily built and broke down. Being modular it can be built in several configerations.

This example shows the display standing in front of the radiator on the wall.



© Presented by vertigo































Example of quote applied to the wall in vinyl







(UNESCO CONSTITUTION)



Example of quote applied to the wall in vinyl



for visitors now it offers 'the bliss of solitude' expressed by wordsworth, in the hills and mountains ...

They feel free, refreshed by the clear air and reinvigorated, but this peace is fragile. It can be disturbed by noise and crowds

(Local resident)





Example of quote applied to the window in vinyl



"If World Heritage status brings more

better paid jobs

to the area that will be a good thing"

(Local resident)





Presentation | 20 November 2019 Vertigo Creative Studio Limited









## CONTACT DETAILS



## **Vertigo Creative Studio Limited**

3 Oswin Road | Brailsford Industrial Park | Braunstone | Leicester | LE3 1HR

- e