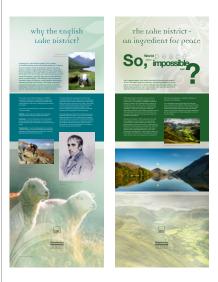

© Presented by vertigo

Example of quote applied to the wall in vinyl

(UNESCO CONSTITUTION)

Example of quote applied to the wall in vinyl

for visitors now it offers 'the bliss of solitude' expressed by wordsworth, in the hills and mountains ...

They feel free, refreshed by the clear air and reinvigorated, but this peace is fragile. It can be disturbed by noise and crowds

(Local resident)

Example of quote applied to the window in vinyl

"If World Heritage status brings more

better paid jobs

to the area that will be a good thing"

(Local resident)

Presentation | 20 November 2019 Vertigo Creative Studio Limited