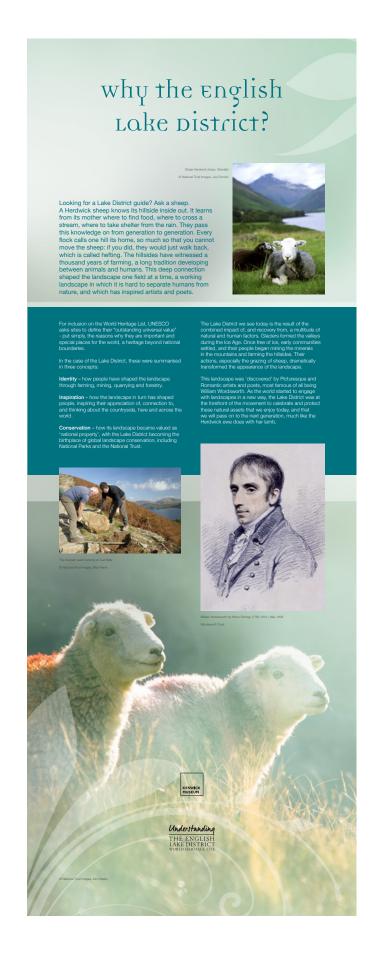

Keswick Museum - UNESCO exhibition

## **GRAPHIC** CONCEPTS

Presentation

20 November 2019



Vertigo Creative Studio Limited 3 Oswin Road | Brailsford Industrial Park | Braunstone | Leicester | LE3 1HR

T: 0116 2795052

## Door













Corner of room





Example of aluminium furniture - Designed for temporary exhibitions, easily built and broke down. Being modular it can be built in several configerations.

This example shows the display standing in front of the radiator on the wall.



© Presented by vertigo































Example of quote applied to the wall in vinyl







(UNESCO CONSTITUTION)



Example of quote applied to the wall in vinyl



for visitors now it offers 'the bliss of solitude' expressed by wordsworth, in the hills and mountains ...

They feel free, refreshed by the clear air and reinvigorated, but this peace is fragile. It can be disturbed by noise and crowds

(Local resident)





Example of quote applied to the window in vinyl



"If World Heritage status brings more

better paid jobs

to the area that will be a good thing"

(Local resident)





Presentation | 20 November 2019 Vertigo Creative Studio Limited









## CONTACT DETAILS



## **Vertigo Creative Studio Limited**

3 Oswin Road | Brailsford Industrial Park | Braunstone | Leicester | LE3 1HR

- e jmoseley@ver