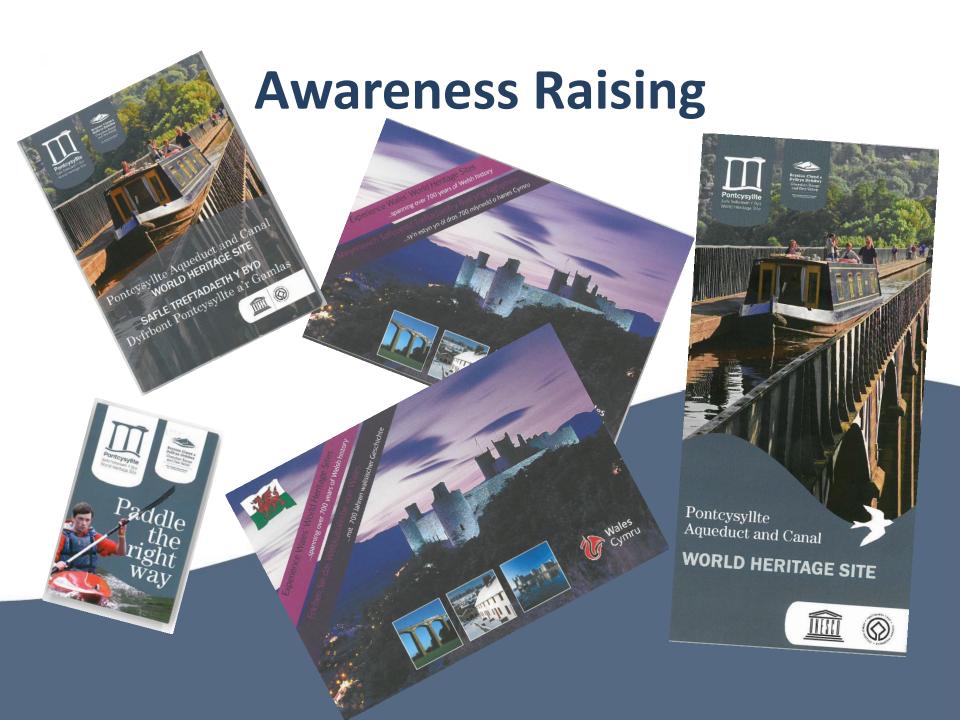

Pontcysyllte Aqueduct and Canal World Heritage Site

# Pontcysyllte

Pont - ker - sulth - tay

## The Site and the Buffer Zone





The World Heritage site

The Buffer Zone

The Clwydian Range and Dee Valley Area of Outstanding Natural Beauty











# Partners working together











Ardal o Harddwch Naturiol Eithriadol Area of Outstanding Natural Beauty



### Web and Social Media Presence



www.pontcysyllte-aqueduct.co.uk

Learn More 🖋

Aqueduct and Canal World

Heritage Site
@Pontcysyllte

#### **Increased Visitor Numbers**

330,083 26%



### **Private Investment**











## **Public Investment**















# Pontcysyllte

Pont - ker - sulth - tay