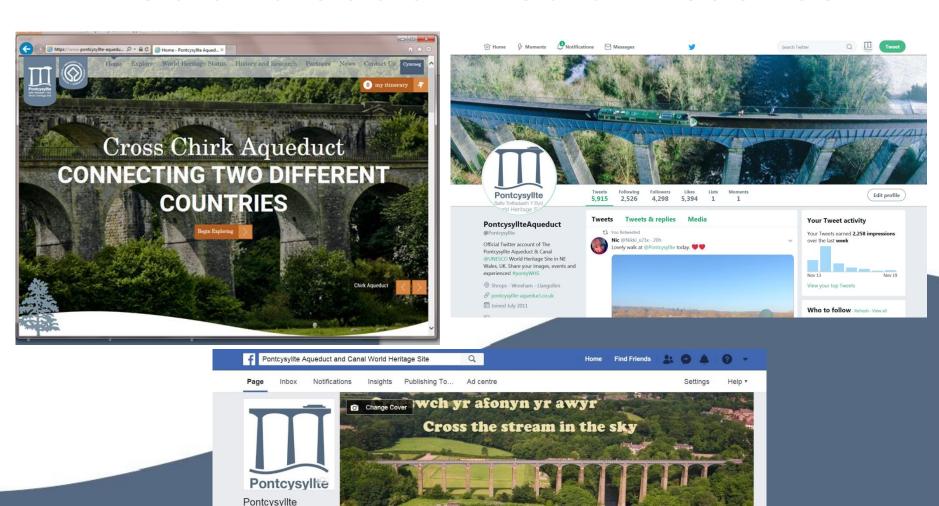

### Web and Social Media Presence

www.pontcysyllte-aqueduct.co.uk

Learn More 🖋

Aqueduct and Canal World

Heritage Site
@Pontcysyllte