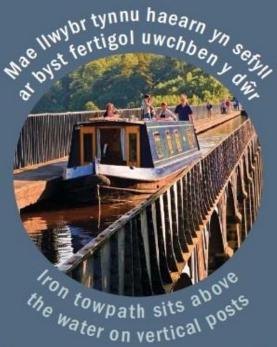

Pontcysyllte Aqueduct and Canal World Heritage Site

# Pontcysyllte

Pont - ker - sulth - tay

## The Site and the Buffer Zone





The World Heritage site

The Buffer Zone

The Clwydian Range and Dee Valley Area of Outstanding Natural Beauty











# Partners working together











Ardal o Harddwch Naturiol Eithriadol Area of Outstanding Natural Beauty



### Web and Social Media Presence



www.pontcysyllte-aqueduct.co.uk

Learn More 🖋

Aqueduct and Canal World

Heritage Site
@Pontcysyllte

#### **Increased Visitor Numbers**

330,083 26%



### **Private Investment**











## **Public Investment**















# Pontcysyllte

Pont - ker - sulth - tay