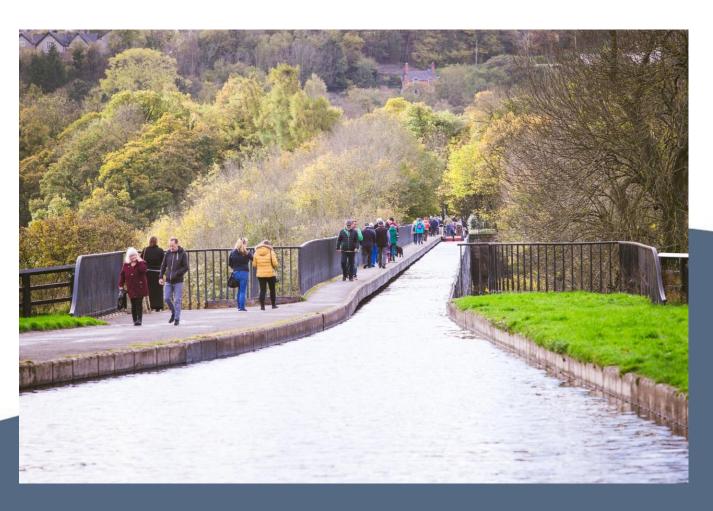

Pontcysyllte Aqueduct and Canal World Heritage Site

# Pontcysyllte

Pont - ker - sulth - tay

## The Site and the Buffer Zone





The World Heritage site

The Buffer Zone

The Clwydian Range and Dee Valley Area of Outstanding Natural Beauty











# Partners working together











Ardal o Harddwch Naturiol Eithriadol Area of Outstanding Natural Beauty



### Web and Social Media Presence



www.pontcysyllte-aqueduct.co.uk

Learn More 🖋

Aqueduct and Canal World

Heritage Site
@Pontcysyllte

#### **Increased Visitor Numbers**

330,083 26%



### **Private Investment**











## **Public Investment**















# Pontcysyllte

Pont - ker - sulth - tay