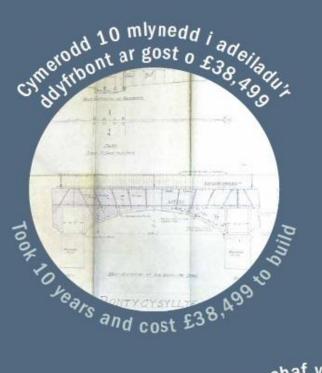

Pontcysyllte Aqueduct and Canal World Heritage Site

# Pontcysyllte

Pont - ker - sulth - tay

## The Site and the Buffer Zone





The World Heritage site

The Buffer Zone

The Clwydian Range and Dee Valley Area of Outstanding Natural Beauty











# Partners working together











Ardal o Harddwch Naturiol Eithriadol Area of Outstanding Natural Beauty



### Web and Social Media Presence



www.pontcysyllte-aqueduct.co.uk

Learn More 🖋

Aqueduct and Canal World

Heritage Site
@Pontcysyllte

#### **Increased Visitor Numbers**

330,083 26%



### **Private Investment**











## **Public Investment**















# Pontcysyllte

Pont - ker - sulth - tay