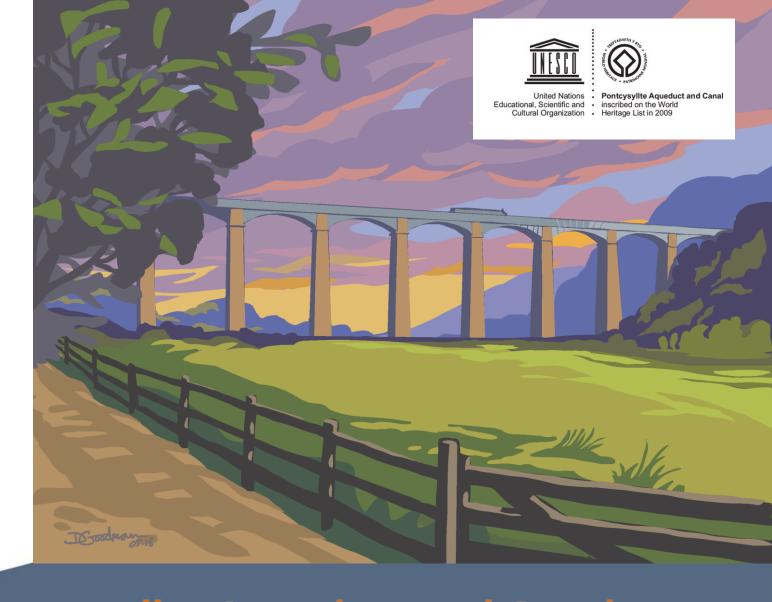

Pontcysyllte Aqueduct and Canal World Heritage Site

# Pontcysyllte

Pont - ker - sulth - tay

## The Site and the Buffer Zone





The World Heritage site

The Buffer Zone

The Clwydian Range and Dee Valley Area of Outstanding Natural Beauty











# Partners working together











Ardal o Harddwch Naturiol Eithriadol Area of Outstanding Natural Beauty



### Web and Social Media Presence



www.pontcysyllte-aqueduct.co.uk

Learn More 🖋

Aqueduct and Canal World

Heritage Site
@Pontcysyllte

#### **Increased Visitor Numbers**

330,083 26%



### **Private Investment**











## **Public Investment**















# Pontcysyllte

Pont - ker - sulth - tay