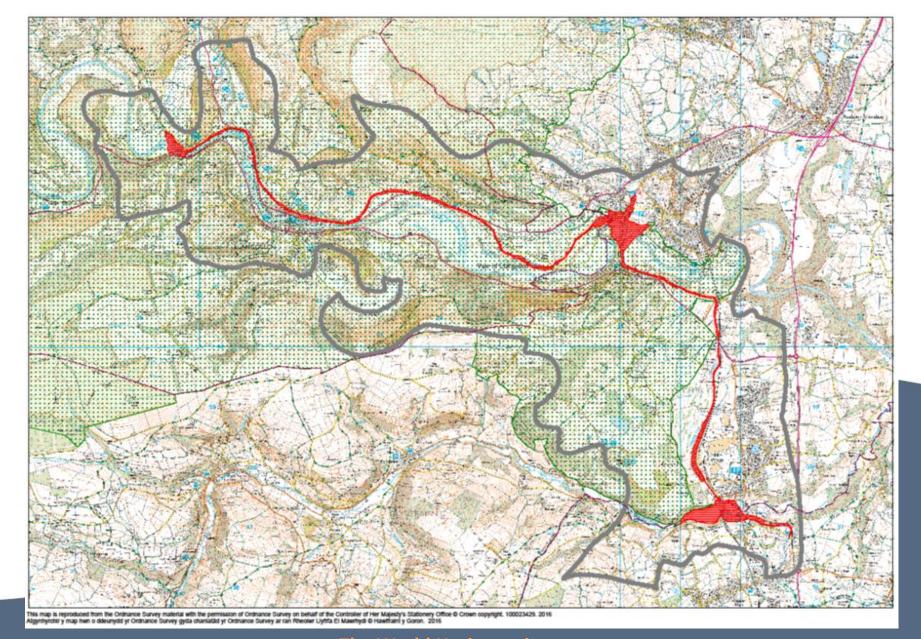

## The Site and the Buffer Zone

The World Heritage site

The Buffer Zone

The Clwydian Range and Dee Valley Area of Outstanding Natural Beauty