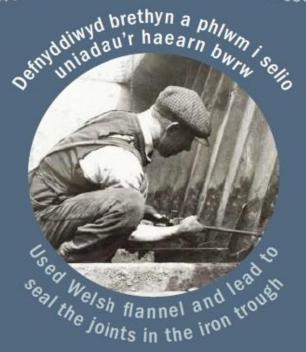

Pontcysyllte Aqueduct and Canal World Heritage Site

# Pontcysyllte

Pont - ker - sulth - tay

## The Site and the Buffer Zone





The World Heritage site

The Buffer Zone

The Clwydian Range and Dee Valley Area of Outstanding Natural Beauty











# Partners working together











Ardal o Harddwch Naturiol Eithriadol Area of Outstanding Natural Beauty



### Web and Social Media Presence



www.pontcysyllte-aqueduct.co.uk

Learn More 🖋

Aqueduct and Canal World

Heritage Site
@Pontcysyllte

#### **Increased Visitor Numbers**

330,083 26%



### **Private Investment**











## **Public Investment**















# Pontcysyllte

Pont - ker - sulth - tay