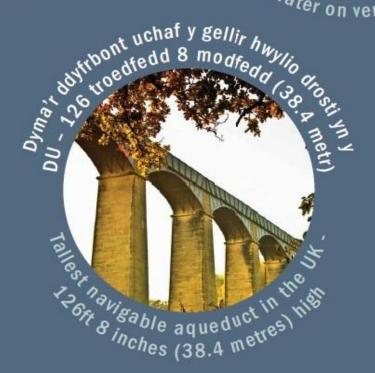

Pontcysyllte Aqueduct and Canal World Heritage Site

# Pontcysyllte

Pont - ker - sulth - tay

## The Site and the Buffer Zone





The World Heritage site

The Buffer Zone

The Clwydian Range and Dee Valley Area of Outstanding Natural Beauty











# Partners working together











Ardal o Harddwch Naturiol Eithriadol Area of Outstanding Natural Beauty



### Web and Social Media Presence



www.pontcysyllte-aqueduct.co.uk

Learn More 🖋

Aqueduct and Canal World

Heritage Site
@Pontcysyllte

#### **Increased Visitor Numbers**

330,083 26%



### **Private Investment**











## **Public Investment**















# Pontcysyllte

Pont - ker - sulth - tay